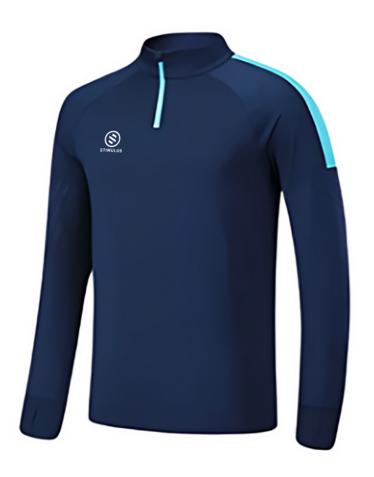

# **FASTER DESIGN**

Designs are fixed already; all that's left is to add your logos and sponsors, personalizing each piece to reflect your unique brand identity and partnerships.

# FASTER DELIVERY TIME

In-stock kits offer a quicker turnaround since the designs are already crafted, allowing us to print your logos and finalize the product in just a few days. **Expect a total of 2-3 weeks** for the designs to be delivered, ensuring you're game-ready in no time!

## **PREMIUM PRINTS**

Logos are printed using a vinyl heat press technique, ensuring a premium finish that, when paired with high-quality fabrics, elevates the overall look and feel of each piece to match the standards of excellence your team deserves.