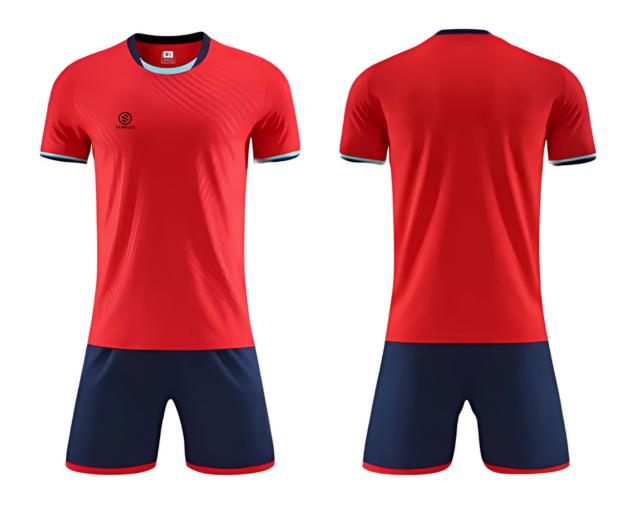

| MOST POLULAR BUNDLES | 1 - 20 (SET) | 21 - 100 (SET) | 101+ (SET) | TIMELINE      | PRINT |
|----------------------|--------------|----------------|------------|---------------|-------|
| 1 JERSEY + 1 SHORTS  | \$35.00      | \$35.00        | \$35.00    | 1.5 - 2 WEEKS | VINYL |
| JERSEY               | \$25.00      | \$21.00        | \$18.00    | 1.5 - 2 WEEKS | VINYL |
| PERFORMANCE POLOS    | \$25.00      | \$21.00        | \$18.00    | 1.5 - 2 WEEKS | VINYL |
| POCKET SHORTS        | \$25.00      | \$21.00        | \$18.00    | 1.5 - 2 WEEKS | VINYL |