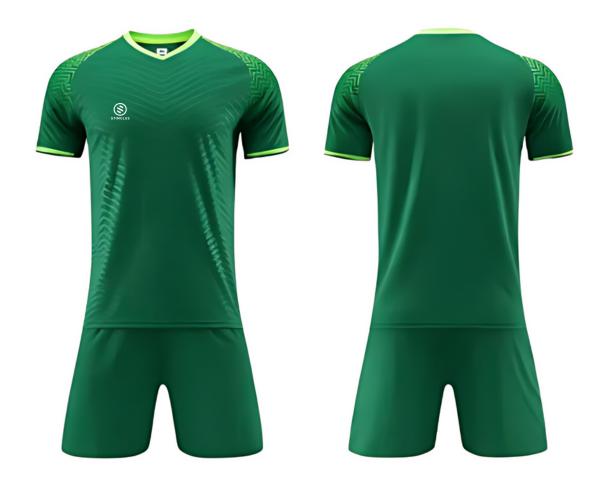

# **FASTER DESIGN**

Designs are fixed already; all that's left is to add your logos and sponsors, personalizing each piece to reflect your unique brand identity and partnerships.

# FASTER DELIVERY TIME

In-stock kits offer a quicker turnaround since the designs are already crafted, allowing us to print your logos and finalize the product in just a few days. **Expect a total of 2-3 weeks** for the designs to be delivered, ensuring you're game-ready in no time!

## **PREMIUM PRINTS**

Logos are printed using a vinyl heat press technique, ensuring a premium finish that, when paired with high-quality fabrics, elevates the overall look and feel of each piece to match the standards of excellence your team deserves.