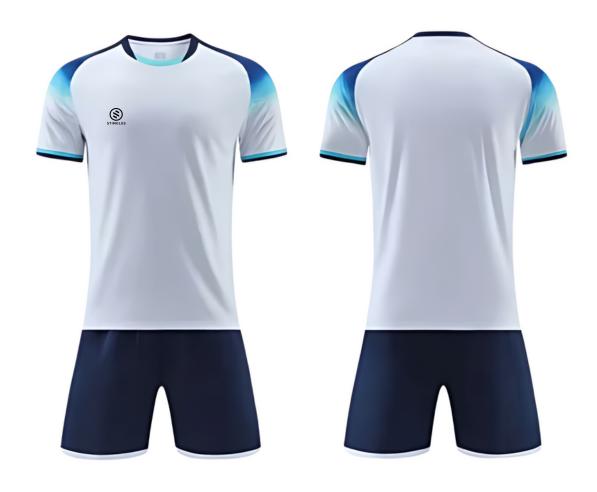

# **FASTER DESIGN**

Designs are fixed already; all that's left is to add your logos and sponsors, personalizing each piece to reflect your unique brand identity and partnerships.

# FASTER DELIVERY TIME

In-stock kits offer a quicker turnaround since the designs are already crafted, allowing us to print your logos and finalize the product in just a few days. **Expect a total of 2-3 weeks** for the designs to be delivered, ensuring you're game-ready in no time!

## **PREMIUM PRINTS**

Logos are printed using a vinyl heat press technique, ensuring a premium finish that, when paired with high-quality fabrics, elevates the overall look and feel of each piece to match the standards of excellence your team deserves.