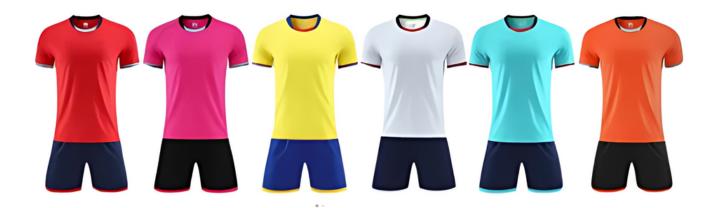

| MOST POLULAR BUNDLES | 1 - 20 (SET) | 21 - 100 (SET) | 101+ (SET) | TIMELINE      | PRINT |
|----------------------|--------------|----------------|------------|---------------|-------|
| 1 JERSEY + 1 SHORTS  | \$35.00      | \$35.00        | \$35.00    | 1.5 - 2 WEEKS | VINYL |
| JERSEY               | \$25.00      | \$21.00        | \$18.00    | 1.5 - 2 WEEKS | VINYL |
| PERFORMANCE POLOS    | \$25.00      | \$21.00        | \$18.00    | 1.5 - 2 WEEKS | VINYL |
| POCKET SHORTS        | \$25.00      | \$21.00        | \$18.00    | 1.5 - 2 WEEKS | VINYL |