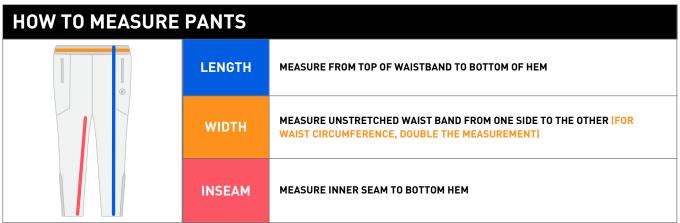

| MEN'S SHORTS |        |       |        |  |
|--------------|--------|-------|--------|--|
| SIZE         | LENGTH | WIDTH | INSEAM |  |
| XS           | 16.5   | 13    | 6      |  |
| S            | 17     | 14    | 6.5    |  |
| М            | 18     | 14.5  | 7      |  |
| L            | 19     | 15    | 7.5    |  |
| XL           | 19.5   | 16    | 8      |  |
| 2XL          | 20     | 16.75 | 8.25   |  |
| 3XL          | 20.5   | 17    | 8.25   |  |

| WOMEN'S SHORTS |        |       |        |  |
|----------------|--------|-------|--------|--|
| SIZE           | LENGTH | WIDTH | INSEAM |  |
| XS             | 13     | 13.5  | 4.5    |  |
| S              | 13.5   | 14    | 5      |  |
| М              | 14.5   | 15    | 5      |  |
| L              | 15.5   | 16    | 5.5    |  |
| XL             | 17     | 16.5  | 5.5    |  |
| 2XL            | 17.5   | 17    | 6      |  |
| 3XL            | 18     | 17.5  | 6      |  |

| YOUTH SHORTS |        |       |        |  |
|--------------|--------|-------|--------|--|
| SIZE         | LENGTH | WIDTH | INSEAM |  |
| 20 (XS)      | 14     | 11    | 5      |  |
| 22 (S)       | 14.5   | 11.5  | 5.5    |  |
| 24 (M)       | 15     | 11.75 | 5.5    |  |
| 26 (L)       | 16     | 12    | 5.5    |  |
| 28 (XL)      | 16.75  | 12.5  | 6      |  |
| 30 (2XL)     | 17.5   | 12.75 | 6      |  |
| NA           | NA     | NA    | NA     |  |

**IMPORTANT:** To achieve a perfect fit, measure carefully using a tape measure or ruler with string, record and consult size charts for the appropriate size.

If you have any questions or concerns about our sizing or need assistance, our dedicated customer service team is