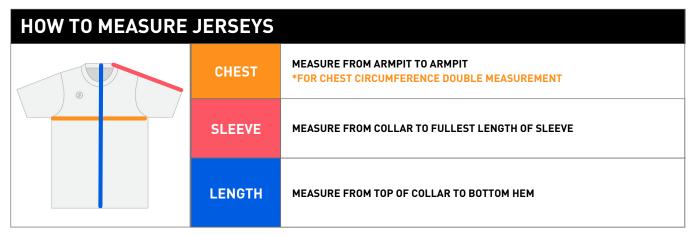

| MEN'S JERSEY |       |        |        |  |
|--------------|-------|--------|--------|--|
| SIZE         | CHEST | SLEEVE | LENGTH |  |
| XS           | 20    | 14     | 27     |  |
| S            | 20.5  | 14     | 28     |  |
| М            | 21.5  | 15     | 29.5   |  |
| L            | 22    | 16.5   | 30.5   |  |
| XL           | 23.5  | 16.5   | 31     |  |
| 2XL          | 25    | 17     | 33     |  |
| 3XL          | 27    | 18.5   | 33.5   |  |

**IMPORTANT:** To achieve a perfect fit, measure carefully using a tape measure or ruler with string, record and consult size charts for the appropriate size.

If you have any questions or concerns about our sizing or need assistance, our dedicated customer service team is

Measurement = Inches

always available to help you.

Email: info@stimulusathletic.com