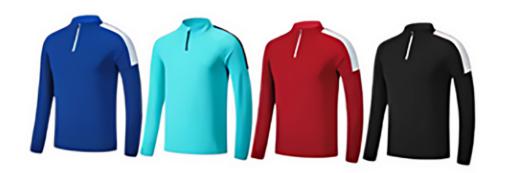

# **FASTER DESIGN**

Designs are fixed already; all that's left is to add your logos and sponsors, personalizing each piece to reflect your unique brand identity and partnerships.

| MOST POLULAR BUNDLES | 1 - 20 (SET) | 21 - 100 (SET) | 101+ (SET) | TIMELINE      | PRINT |
|----------------------|--------------|----------------|------------|---------------|-------|
| 1 JERSEY + 1 SHORTS  | \$35.00      | \$35.00        | \$35.00    | 1.5 - 2 WEEKS | VINYL |
| JERSEY               | \$25.00      | \$21.00        | \$18.00    | 1.5 - 2 WEEKS | VINYL |
| PERFORMANCE POLOS    | \$25.00      | \$21.00        | \$18.00    | 1.5 - 2 WEEKS | VINYL |
| POCKET SHORTS        | \$25.00      | \$21.00        | \$18.00    | 1.5 - 2 WEEKS | VINYL |