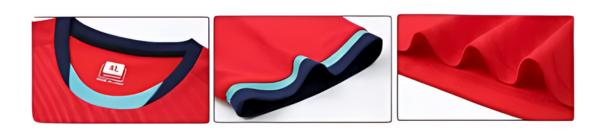

## **PREMIUM PRINTS**

Logos are printed using a vinyl heat press technique, ensuring a premium finish that, when paired with high-quality fabrics, elevates the overall look and feel of each piece to match the standards of excellence your team deserves.